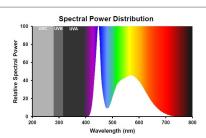

### PRODUCT OVERVIEW

| IPC Code                                     | 0060541                                     |
|----------------------------------------------|---------------------------------------------|
| Product name                                 | PAR56 LED WHITE                             |
| Technology                                   | LED                                         |
| Туре                                         | PAR 56                                      |
| Cap/Base                                     | Screw Terminal                              |
| Fixture rating                               | Enclosed                                    |
| Environment                                  | External                                    |
| General application                          | Hospitality, Retail, Residential & Consumer |
| Certifications                               | 00                                          |
| ETIM Class                                   | EC001959                                    |
| E-number SE                                  | 8290021                                     |
| Luminous flux (lm)                           | 1000                                        |
| Rated lamp efficacy 100h 50Hz at 35°C (lm/W) | 71                                          |
| LOR (%)                                      | 100                                         |
| Colour temperature (K)                       | 6000                                        |
| Light colour                                 | 6000 Daylight                               |
| Beam Angle (°)                               | 40                                          |
| Wattage (W)                                  | 14                                          |
| Total power consumption (W)                  | 14                                          |
| Control gear type                            | Halogen transformer                         |
| Average life (Nominal) (h)                   | 25000                                       |
| IP rating                                    | IP68                                        |
| Product EAN number                           | 5410288605418                               |
|                                              |                                             |