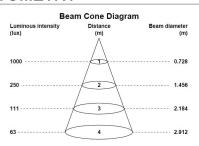

### PRODUCT OVERVIEW

| IPC Code                                     | 0060541                                     |
|----------------------------------------------|---------------------------------------------|
| Product name                                 | PAR56 LED WHITE                             |
| Technology                                   | LED                                         |
| Туре                                         | PAR 56                                      |
| Cap/Base                                     | Screw Terminal                              |
| Fixture rating                               | Enclosed                                    |
| Environment                                  | External                                    |
| General application                          | Hospitality, Retail, Residential & Consumer |
| Certifications                               | 00                                          |
| ETIM Class                                   | EC001959                                    |
| E-number SE                                  | 8290021                                     |
| Luminous flux (lm)                           | 1000                                        |
| Rated lamp efficacy 100h 50Hz at 35°C (lm/W) | 71                                          |
| LOR (%)                                      | 100                                         |
| Colour temperature (K)                       | 6000                                        |
| Light colour                                 | 6000 Daylight                               |
| Beam Angle (°)                               | 40                                          |
| Wattage (W)                                  | 14                                          |
| Total power consumption (W)                  | 14                                          |
| Control gear type                            | Halogen transformer                         |
| Average life (Nominal) (h)                   | 25000                                       |
| IP rating                                    | IP68                                        |
| Product EAN number                           | 5410288605418                               |
|                                              |                                             |