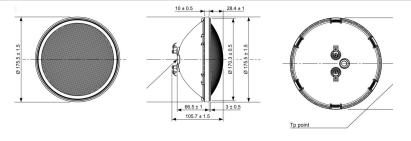

### PRODUCT OVERVIEW

| IPC Code                                     | 0060541                                     |
|----------------------------------------------|---------------------------------------------|
| Product name                                 | PAR56 LED WHITE                             |
| Technology                                   | LED                                         |
| Туре                                         | PAR 56                                      |
| Cap/Base                                     | Screw Terminal                              |
| Fixture rating                               | Enclosed                                    |
| Environment                                  | External                                    |
| General application                          | Hospitality, Retail, Residential & Consumer |
| Certifications                               | 00                                          |
| ETIM Class                                   | EC001959                                    |
| E-number SE                                  | 8290021                                     |
| Luminous flux (lm)                           | 1000                                        |
| Rated lamp efficacy 100h 50Hz at 35°C (lm/W) | 71                                          |
| LOR (%)                                      | 100                                         |
| Colour temperature (K)                       | 6000                                        |
| Light colour                                 | 6000 Daylight                               |
| Beam Angle (°)                               | 40                                          |
| Wattage (W)                                  | 14                                          |
| Total power consumption (W)                  | 14                                          |
| Control gear type                            | Halogen transformer                         |
| Average life (Nominal) (h)                   | 25000                                       |
| IP rating                                    | IP68                                        |
| Product EAN number                           | 5410288605418                               |
|                                              |                                             |

### **DATA TABLE**

| General data   |                 |
|----------------|-----------------|
| IPC Code       | 0060541         |
| Product name   | PAR56 LED WHITE |
| Technology     | LED             |
| Туре           | PAR 56          |
| Cap/Base       | Screw Terminal  |
| Fixture rating | Enclosed        |