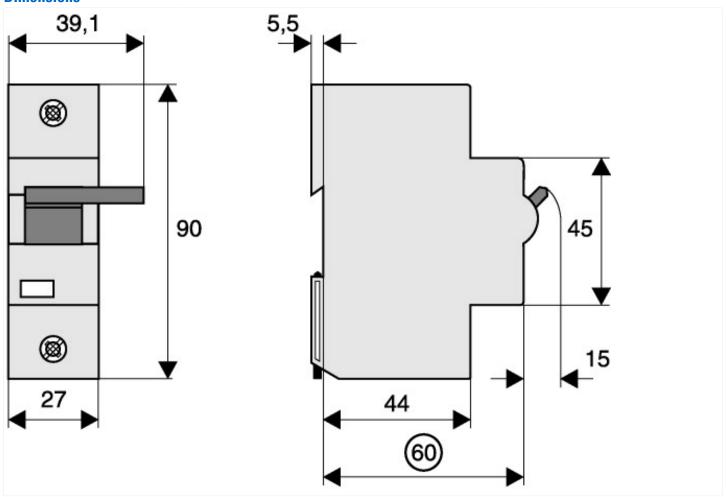

ated switch current                                        | A | 2                                         |
| Rated voltage                                               | V | 230                                       |
| Voltage type for actuating                                  |   | AC                                        |
| With auto test for earth leakage function                   |   | No                                        |
| Suitable for max. number of poles main contact unit (total) |   | 1                                         |
| Suitable for max. current main contact unit                 | Α | 2                                         |
|                                                             |   |                                           |

# **Dimensions**