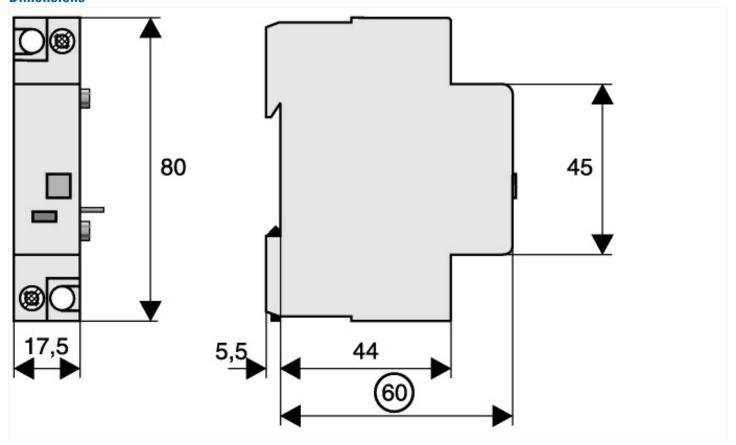

|   | 1                  |  |  |
|                                        |   | 1                  |  |  |
|                                        |   | 0                  |  |  |
|                                        |   | 0                  |  |  |
|                                        | Α | 0                  |  |  |
|                                        | V | 230                |  |  |
|                                        |   | AC                 |  |  |
|                                        |   | No                 |  |  |
|                                        |   | 1                  |  |  |
|                                        | Α | 0                  |  |  |
|                                        |   | A<br>V             |  |  |

# **Dimensions**