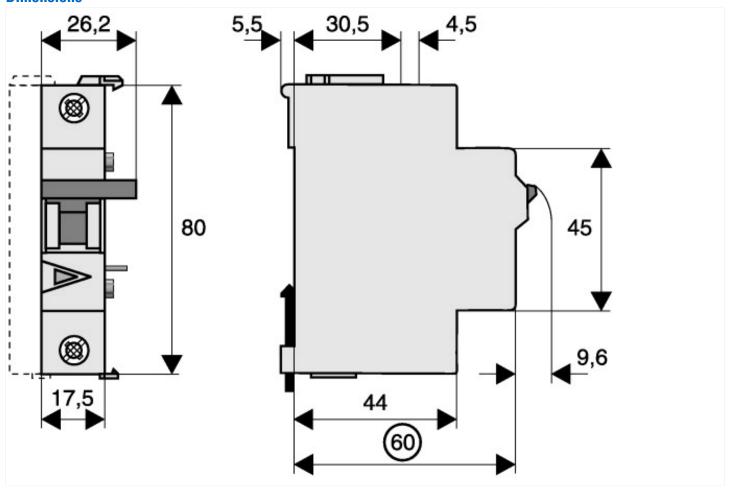

| Α | 4 | 0                                         |
| Rated voltage                                               | V | / | 230                                       |
| Voltage type for actuating                                  |   |   | AC                                        |
| With auto test for earth leakage function                   |   |   | No                                        |
| Suitable for max. number of poles main contact unit (total) |   |   | 1                                         |
| Suitable for max. current main contact unit                 | А | A | 2.1                                       |
|                                                             |   |   |                                           |

## **Dimensions**