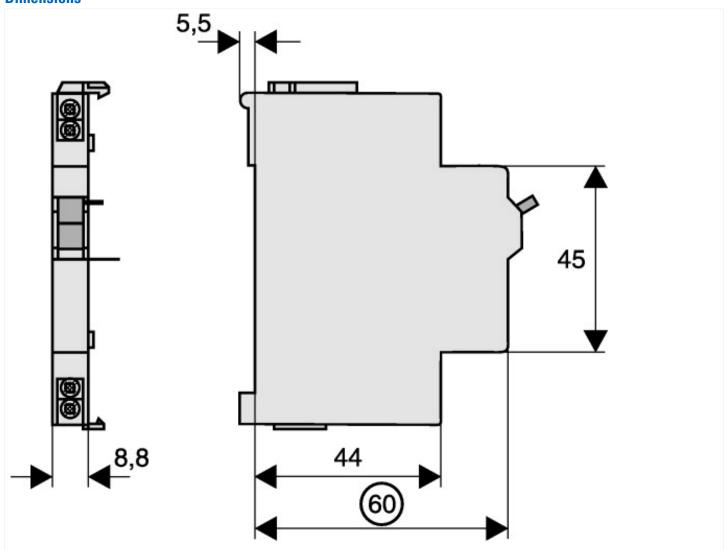

|   | 1                |  |  |
|                                        |   | 1                |  |  |
|                                        |   | 0                |  |  |
|                                        |   | 0                |  |  |
|                                        | Α | 3                |  |  |
|                                        | V | 230              |  |  |
|                                        |   | AC               |  |  |
|                                        |   | No               |  |  |
|                                        |   | 2                |  |  |
|                                        | Α | 6                |  |  |
|                                        |   | V                |  |  |

## Dimensions